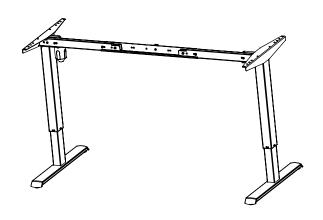

|  | DO NOT SCALE DRAWING SHEET 1 OF 2                                                  | ConSet   |      |            | ConSet A/S              | DK-6900 Skjern<br>www.conset.com |          |
|--|------------------------------------------------------------------------------------|----------|------|------------|-------------------------|----------------------------------|----------|
|  | UNLESS OTHERWISE SPECIFIED: DIMENSIONS ARE IN MILLIMETERS TOLERANCES: According to |          | NAME | DATE       | TITLE: 501-33 XX112-152 |                                  |          |
|  |                                                                                    | DRAWN    | AL   | 01.03.2021 |                         |                                  |          |
|  | LINEAR: ACCORDING TO<br>ANGULAR: DIN 7168-m                                        | WEIGHT   |      |            |                         |                                  |          |
|  | PROPRIETARY AND CONFIDENTIAL THE INFORMATION CONTAINED IN THIS                     |          |      |            |                         |                                  |          |
|  | DRAWING IS THE SOLE PROPERTY OF                                                    |          |      |            | DWG NO.                 |                                  | REVISION |
|  | CONSET A/S. ANY REPRODUCTION IN PART OR AS A WHOLE WITHOUT THE WRITTEN             | Remarks: |      |            | 149080 0                |                                  | 0        |
|  | PERMISSION OF CONSET A/S IS PROHIBITED.                                            |          |      |            |                         |                                  |          |