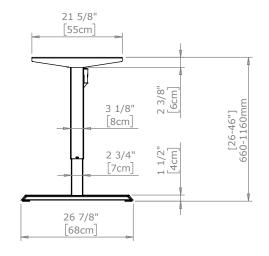

|  | DO NOT SCALE DRAWING SHEET 1 OF 2                                                  | ConSet   |      |            | ConSet A/S              | DK-6900 Skjern<br>www.conset.com |          |
|--|------------------------------------------------------------------------------------|----------|------|------------|-------------------------|----------------------------------|----------|
|  | UNLESS OTHERWISE SPECIFIED: DIMENSIONS ARE IN MILLIMETERS TOLERANCES: According to |          | NAME | DATE       | TITLE: 501-33 XX112-152 |                                  |          |
|  |                                                                                    | DRAWN    | AL   | 01.03.2021 |                         |                                  |          |
|  | LINEAR: ACCORDING