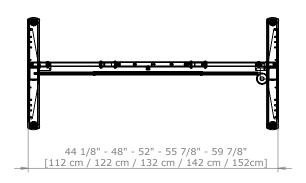

|  | DO NOT SCALE DRAWING SHEET 1 OF 2                                                  | ConSet   |      |            | ConSet A/S              | DK-6900 Skjern<br>www.conset.com |          |
|--|------------------------------------------------------------------------------------|----------|------|------------|-------------------------|----------------------------------|----------|
|  | UNLESS OTHERWISE SPECIFIED: DIMENSIONS ARE IN MILLIMETERS TOLERANCES: According to |          | NAME | DATE       | TITLE: 501-33 XX112-152 |                                  |          |
|  |                                                                                    | DRAWN    | AL   | 01.03.2021 |                         |                                  |          |
|  | LINEAR: ACCORDING TO<br>ANGULAR: DIN 7168-m                                        | WEIGHT   |      |            |                         |                                  |          |
|  | PROPRIETARY AND CONFIDENTIAL THE INFORMATION CONTAINED IN THIS                     |          |      |            |                         |                                  |          |
|  | DRAWING IS THE SOLE PROPERTY OF                                                    |          |      |            | DWG NO.                 |                                  | REVISION |
|  | CONSET A/S. ANY REPRODUCTION IN PART OR AS A WHOLE WITHOUT THE WRITTEN             | Remarks: |      |            | 149080 0                |                                  | 0        |
|  | PERMISSION OF CONSET A/S IS PROHIBITED.                                            |          |      |            |                         |                                  |          |