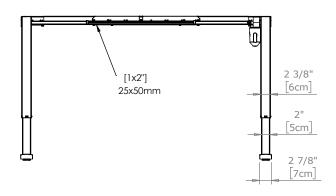

|  | DO NOT SCALE DRAWING SHEET 1 OF 2                                                  | ConSet   |      |            | ConSet A/S              | DK-6900 Skjern<br>www.conset.com |          |
|--|------------------------------------------------------------------------------------|----------|------|------------|-------------------------|----------------------------------|----------|
|  | UNLESS OTHERWISE SPECIFIED: DIMENSIONS ARE IN MILLIMETERS TOLERANCES: According to |          | NAME | DATE       | TITLE: 501-33 XX112-152 |                                  |          |
|  |                                                                                    | DRAWN    | AL   | 01.03.2021 |                         |                                  |          |
|  | LINEAR: ACCORDING TO<br>ANGULAR: DIN 7168-m                                        | WEIGHT   |      |            |                         |                                  |          |
|  | PROPRIETARY AND CONFIDENTIAL THE INFORMATION CONTAINED IN THIS                     |          |      |            |                         |                                  |          |
|  | DRAWING IS THE SOLE PROPERTY OF                                                    |          |      |            | DWG NO.                 |                                  | REVISION |
|  | CONSET A/S. ANY REPRODUCTION IN PART OR AS A WHOLE WITHOUT THE WRITTEN             | Remarks: |      |            | 149080 0                |                                  | 0        |
|  | PERMISSION OF CONSET A/S IS PROHIBITED.                                            |          |      |            |                         |                                  |          |