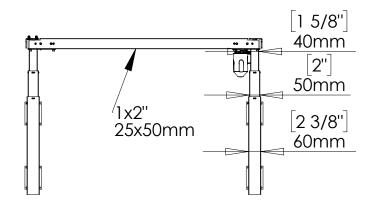

| DO NOT SCALE DRAWING<br>SHEET 1 OF 2                                                                                                                                                         | WEIGHT:    |      |            | ConSet A/S Denn | rivej 23<br>00 Skjern<br>oark<br><u>conset.com</u> |
|----------------------------------------------------------------------------------------------------------------------------------------------------------------------------------------------|------------|------|------------|-----------------|----------------------------------------------------|
| UNLESS OTHERWISE SPECIFIED: DIMENSIONS ARE IN MILLIMETERS TOLERANCES: According to LINEAR: DIN 7168-m                                                                                        |