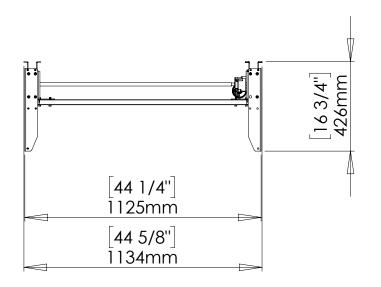

| DO NOT SCALE DRAWING<br>SHEET 1 OF 2                                                                                                                                                         | WEIGHT:    |      |            | ConSet A/S Denn | rivej 23<br>00 Skjern<br>oark<br><u>conset.com</u> |
|----------------------------------------------------------------------------------------------------------------------------------------------------------------------------------------------|------------|------|------------|-----------------|----------------------------------------------------|
| UNLESS OTHERWISE SPECIFIED: DIMENSIONS ARE IN MILLIMETERS TOLERANCES: According to LINEAR: DIN 7168-m                                                                                        |