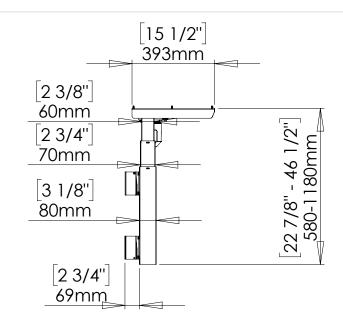

| DO NOT SCALE DRAWING<br>SHEET 1 OF 2                                                                                                                                                         | WEIGHT:    |      |            | ConSet A/S Denn | rivej 23<br>00 Skjern<br>oark<br><u>conset.com</u> |
|----------------------------------------------------------------------------------------------------------------------------------------------------------------------------------------------|------------|------|------------|-----------------|----------------------------------------------------|
| UNLESS OTHERWISE SPECIFIED: DIMENSIONS ARE IN MILLIMETERS TOLERANCES: According to LINEAR: DIN 7168-m                                                                                        |