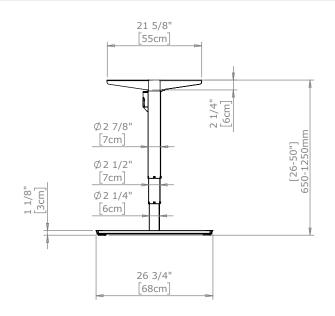

| DO NOT SCALE DRAWING  SHEET 1 OF 2                                                                                                                                               | ConSet   |      | nSet       | ConSet A/S DK-6900 Skjern www.conset.com |          |
|----------------------------------------------------------------------------------------------------------------------------------------------------------------------------------|----------|------|------------|------------------------------------------|----------|
| UNLESS OTHERWISE SPECIFIED: DIMENSIONS ARE IN MILLIMETERS TOLERANCES: According to LINEAR: DIN 7168-m                                                                            |          | NAME | DATE       | TITLE:                                   |