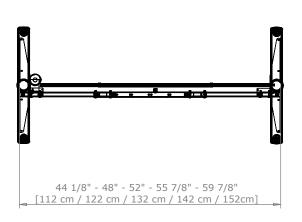

| DO NOT SCALE DRAWING  SHEET 1 OF 2                                                                                                                                               | ConSet   |      | nSet       | ConSet A/S DK-6900 Skjern www.conset.com |          |
|----------------------------------------------------------------------------------------------------------------------------------------------------------------------------------|----------|------|------------|------------------------------------------|----------|
| UNLESS OTHERWISE SPECIFIED: DIMENSIONS ARE IN MILLIMETERS TOLERANCES: According to LINEAR: DIN 7168-m                                                                            |          | NAME | DATE       | TITLE:                                   |