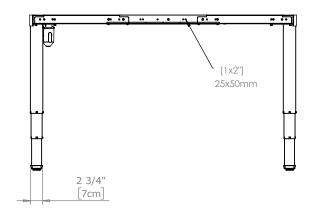

| DO NOT SCALE DRAWING  SHEET 1 OF 2                                                                                                                                               | ConSet   |      | nSet       | ConSet A/S DK-6900 Skjern www.conset.com |          |
|----------------------------------------------------------------------------------------------------------------------------------------------------------------------------------|----------|------|------------|------------------------------------------|----------|
| UNLESS OTHERWISE SPECIFIED: DIMENSIONS ARE IN MILLIMETERS TOLERANCES: According to LINEAR: DIN 7168-m                                                                            |          | NAME | DATE       | TITLE:                                   |