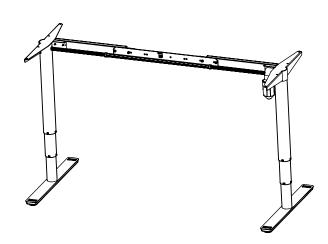

| DO NOT SCALE DRAWING  SHEET 1 OF 2                                                                                                                                               | ConSet   |      | nSet       | ConSet A/S DK-6900 Skjern www.conset.com |          |
|----------------------------------------------------------------------------------------------------------------------------------------------------------------------------------|----------|------|------------|------------------------------------------|----------|
| UNLESS OTHERWISE SPECIFIED: DIMENSIONS ARE IN MILLIMETERS TOLERANCES: According to LINEAR: DIN 7168-m                                                                            |          | NAME | DATE       | TITLE:                                   |          |