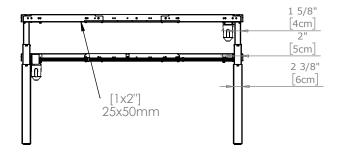

|                                                                      | DO NOT SCALE DRAWING SHEET 1 OF 2                                                                     | ConSet   |             |            | ConSet A/S       | S DK-6900 Skjern<br>www.conset.com |  |
|----------------------------------------------------------------------|-------------------------------------------------------------------------------------------------------|----------|-------------|------------|------------------|------------------------------------|--|
|                                                                      | UNLESS OTHERWISE SPECIFIED: DIMENSIONS ARE IN MILLIMETERS TOLERANCES: According to LINEAR: DIN 7168-m |          | NAME        | DATE       | TITLE:           |                                    |  |
|                                                                      |                                                                                                       | DRAWN    | jo          | 29.01.2019 | 501-88 XX112-152 |                                    |  |
|                                                                      |                                                                                                       | WEIGHT   |             |            |                  |                                    |  |
|                                                                      | PROPRIETARY AND CONFIDENTIAL THE INFORMATION CONTAINED IN THIS                                        |          | <del></del> |            |                  |                                    |  |
| DRAWING IS THE SOLE PROPERTY OF CONSET A/S. ANY REPRODUCTION IN PART |                                                                                                       |          |             |            | DWG NO.          | REVISION                           |  |
|                                                                      | OR AS A WHOLE WITHOUT THE WRITTEN<br>PERMISSION OF CONSET A/S IS PROHIBITED.                          | Remarks: |             |            | 149230 (         |                                    |  |