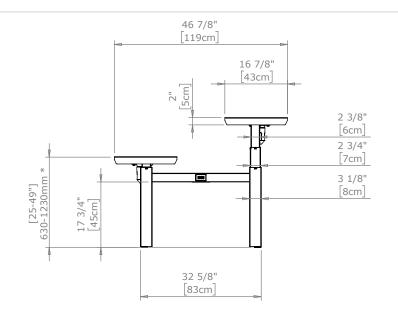

|                                                                      | DO NOT SCALE DRAWING SHEET 1 OF 2                                                                     | ConSet   |             |            | ConSet A/S       | S DK-6900 Skjern<br>www.conset.com |  |
|----------------------------------------------------------------------|-------------------------------------------------------------------------------------------------------|----------|-------------|------------|------------------|------------------------------------|--|
|                                                                      | UNLESS OTHERWISE SPECIFIED: DIMENSIONS ARE IN MILLIMETERS TOLERANCES: According to LINEAR: DIN 7168-m |          | NAME        | DATE       | TITLE:           |                                    |  |
|                                                                      |                                                                                                       | DRAWN    | jo          | 29.01.2019 | 501-88 XX112-152 |                                    |  |
|                                                                      |                                                                                                       | WEIGHT   |             |            |                  |                                    |  |
|                                                                      | PROPRIETARY AND CONFIDENTIAL THE INFORMATION CONTAINED IN THIS                                        |          | <del></del> |            |                  |                                    |  |
| DRAWING IS THE SOLE PROPERTY OF CONSET A/S. ANY REPRODUCTION IN PART |                                                                                                       |          |             |            | DWG NO.          | REVISION                           |  |
|                                                                      | OR AS A WHOLE WITHOUT THE WRITTEN<br>PERMISSION OF CONSET A/S IS PROHIBITED.                          | Remarks: |             |            | 149230 (         |                                    |  |