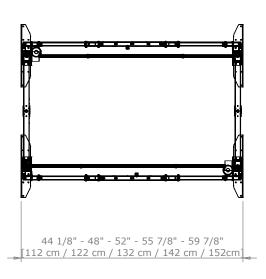

|                                                                      | DO NOT SCALE DRAWING SHEET 1 OF 2                                                                     | ConSet   |             |            | ConSet A/S       | S DK-6900 Skjern<br>www.conset.com |  |
|----------------------------------------------------------------------|-------------------------------------------------------------------------------------------------------|----------|-------------|------------|------------------|------------------------------------|--|
|                                                                      | UNLESS OTHERWISE SPECIFIED: DIMENSIONS ARE IN MILLIMETERS TOLERANCES: According to LINEAR: DIN 7168-m |          | NAME        | DATE       | TITLE:           |                                    |  |
|                                                                      |                                                                                                       | DRAWN    | jo          | 29.01.2019 | 501-88 XX112-152 |                                    |  |
|                                                                      |                                                                                                       | WEIGHT   |             |            |                  |                                    |  |
|                                                                      | PROPRIETARY AND CONFIDENTIAL THE INFORMATION CONTAINED IN THIS                                        |          | <del></del> |            |                  |                                    |  |
| DRAWING IS THE SOLE PROPERTY OF CONSET A/S. ANY REPRODUCTION IN PART |                                                                                                       |          |             |            | DWG NO.          | REVISION                           |  |
|                                                                      | OR AS A WHOLE WITHOUT THE WRITTEN<br>PERMISSION OF CONSET A/S IS PROHIBITED.                          | Remarks: |             |            | 149230 (         |                                    |  |